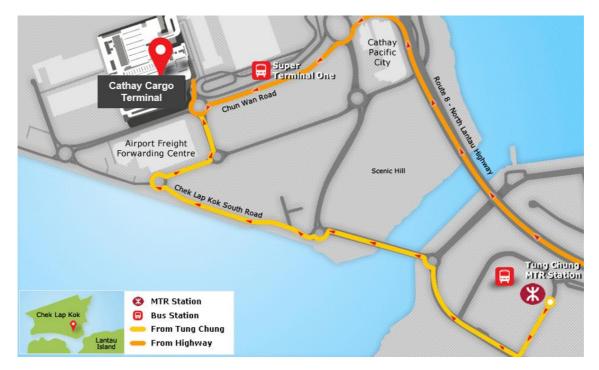

#### **Address**

3 Chun Wan Road, Hong Kong International Airport, Lantau, Hong Kong

#### **MTR**

- Take the MTR Tung Chung line to Tung Chung
- Take
  - o a taxi; or
  - o bus S52P, S64, S64C and get off at bus station Super Terminal One; or
  - o bus S52, S52A and get off at bus station Chun Wan Road South
- Walk towards Cathay Cargo Terminal if you are taking a bus

### Bus

- S52, S52A, S52P, S64, S64C, S64P, E11, E11A, E21, E21C, E22, E22A, E22C, E23, E23A, E32, E33, E33P, E36, E36P, E36S, E37, E41, E42N11, N21, N23, N26, N29, N30, N31, N42, N42A, N64
- Get off at bus station Super Terminal One (or Chun Wan Road South for S52, S52A, E21C, N23, N26, N29, N42, N42A) and walk towards Cathay Cargo Terminal

### **Driving**

- Follow the routes on the map above from Tung Chung or from Route 8 highway
- Enter the terminal via the "P" lane and proceed to the assigned truck dock shown on the kiosk
- On G/F, register with the Truck Control Office and wait for the allocation of a truck dock
- Proceed to the assigned truck dock via the designated lane on G/F once you receive notification from the Interactive Voice Response System