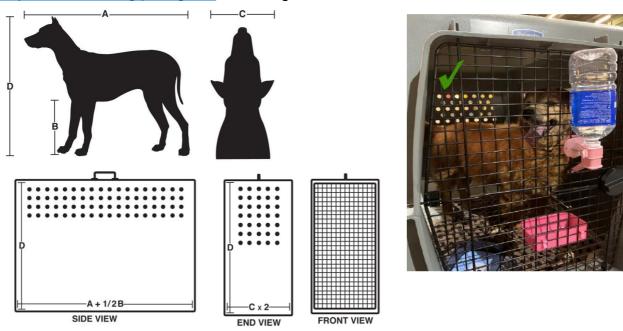

### Appendix B2 - Kennel size - An example

It is important you purchase the right sized container for your dog or cat. The following indications are to ensure pet has enough space to turn about normally while standing, to stand and sit erect, and to lie in a natural position.

### Index

- A. From the tip of the nose to the root of the tail
- B. From the elbow to the ground
- C. The width of the dog at the widest point
- D. From the floor to the tip of the ears or the top of the head, whichever is higher. Ears must not touch the top of the kennel when animal standing naturally

Calculation of kennel's dimension

 $A + \frac{1}{2}B = Length$ 

 $C \times 2 = Width$ 

D = Height

Above dimensions are internal measurements. Kennel not meeting these criteria will be refused uplift. You may use the spreadsheet for calculation purpose from the link below: https://www.cathaycargo.com/Download/tabid/283/language/en-